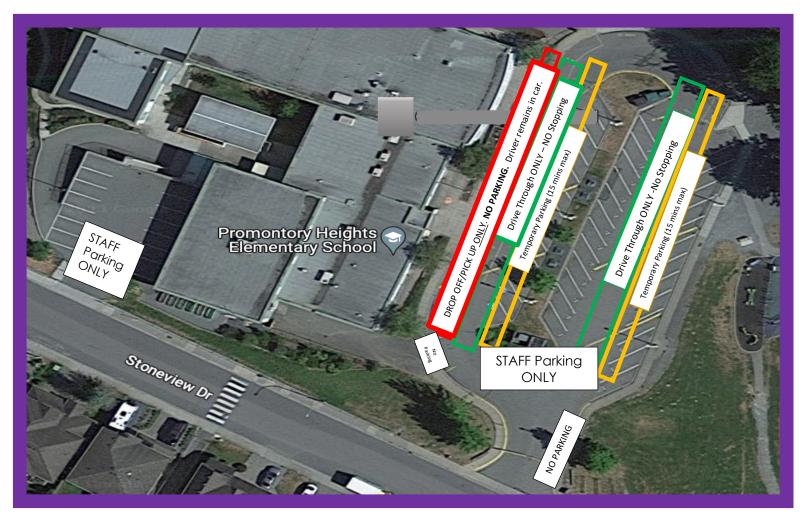

## PROMONTORY PARKING LOT CAR LINE PROCEDURES

## **THE DROP-OFF/PICK-UP ZONE**

## **THE MAIN PARKING LOT IS ONLY FOR QUICK DROP-OFF & PICK-UP** \*\*ALL PARKING STALLS UP TOP ARE FOR STAFF + 2 DESIGNATED Stalls for People with Disabilities \*\*

Parents/guardians using the **main parking lot Drop Off/Pick Up Zone must remain in their vehicles**.

- Students must enter/exit their vehicles in the drop-off/pick-up zone area.
- Please use designated parking areas for Drop Off Hugs and Reminders.
- \* Reminder to follow Road Safety Protocols and use the sidewalks and crosswalks
- Please do not encourage students to walk through the parking lot or to run to your vehicle that is in the drive through zone.
- ✤ For unlimited parking, please park in designated areas in the neighbourhood.