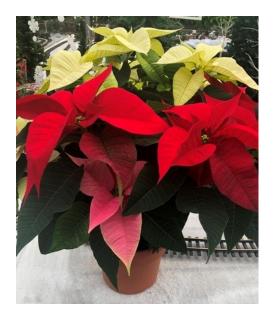

# 10" Poinsettia – Tricolor \$30

The 10" Tri-color Poinsettia is in a 10" pot and the plant will have multiple blooms on it. This poinsettia has a mix of Red, Pink and White flowers in it. The pot will have a pot cover on it.