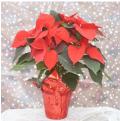

# 4" Poinsettia (multi-bloom) \$6

The 4" multi-bloom poinsettia is in a 4" pot and the plant will have 4—7 blooms on it. The poinsettia is available in Red, Pink or White.

The pot will have a pot cover on it.

#### 6" Poinsettia \$12

The 6" Poinsettia is in a 6" pot and the plant will have 5 – 9 blooms on it. The poinsettia is available in Red, Pink or White. The pot will have a pot cover on it.

# 6" Poinsettia – Decorated \$20

The Decorated 6" Poinsettia is in a 6" pot and the plant will have 5—9 blooms on it. The poinsettia is available in Red, Pink or White. The pot will have a pot cover on it. This Poinsettia is decorated with a bow, curly ting and glitter.

#### 10" Poinsettia \$30

The 10" Poinsettia is in a 10" pot and the plant will have multiple blooms on it. The poinsettia is available in Red, or White. The pot will have a pot cover on it.