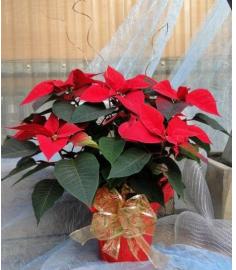

# 6" Poinsettia – Decorated \$20

The Decorated 6" Poinsettia is in a 6" pot and the plant will have 5—9 blooms on it. The poinsettia is available in Red, Pink or White. The pot will have a pot cover on it. This Poinsettia is decorated with a bow, curly ting and glitter.