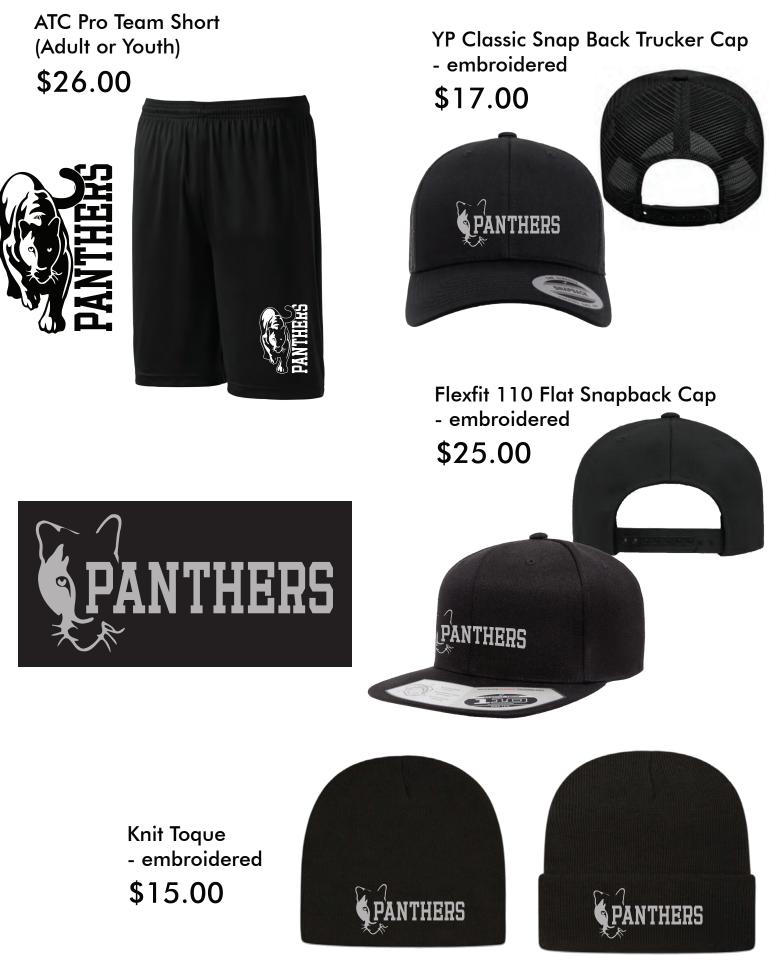

liwack. Invoices/Statements will show as Logogear Spirit Wear



branded apparel • promotional products • workwear programs



GILDAN Gildan Heavy Cotton Tee (Adult or Youth) 8.807 Cotton Crewneck 8.8oz, Cotton Crewneck

\$15.00







#### BELLA+CANVAS

Jesey Tee (Adult only) 7oz, Cotton / Poly Crewneck \$22.00

HEIGHTS

HEIGHTS







Total I

HEIGHTS

ELEMENTARY

PROPERTY OF PROPERTY OF HEIGHTS ELEMENTARY





GILDAN Gildan Heavy Blend Hoodie (Adult or Youth) 13.3oz, Cotton/Polyester Blend

\$33.00

GROWN







ORY

PEC YANY DET

HEIGHT







Mark's Chilliwack



Gildan Heavy Blend Crewneck (Adult only) 13.3oz, Cotton/Polyester Blend \$27.00











ATC ADULT Everyday Zip Hoodie \$32.00



Stormtech Olympia Shell (Mens or Womens)



ADULT Gildan Heavy Blend Zip Hoodie \$42.00









Beanie

Cuff Toque