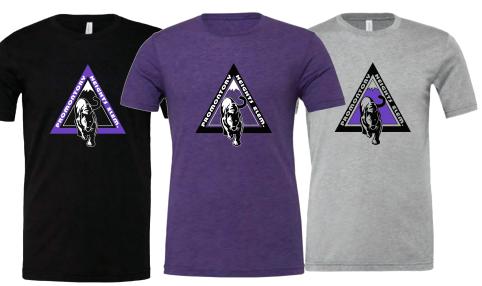

GILDAN Gildan Heavy Cotton Tee (Adult or Youth) 8.807 Cotton Crewneck 8.8oz, Cotton Crewneck

\$15.00