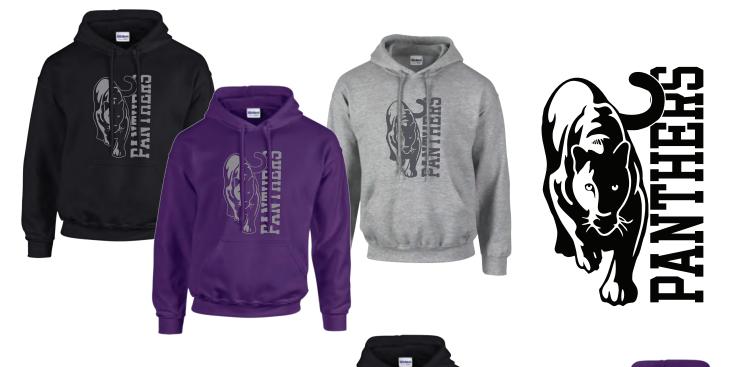

#### BELLA+CANVAS

Jesey Tee (Adult only) 7oz, Cotton / Poly Crewneck \$22.00

HEIGHTS

HEIGHTS

Total I

HEIGHTS

ELEMENTARY

PROPERTY OF PROPERTY OF HEIGHTS ELEMENTARY