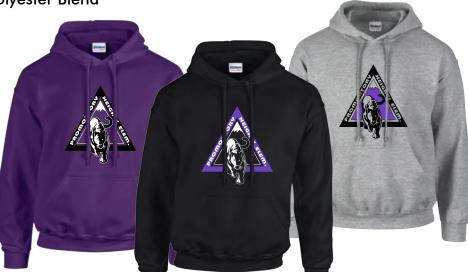

GILDAN Gildan Heavy Blend Hoodie (Adult or Youth) 13.3oz, Cotton/Polyester Blend

\$33.00

GROWN

ORY

PEC YANY DET

HEIGHT

Mark's Chilliwack

Gildan Heavy Blend Crewneck (Adult only) 13.3oz, Cotton/Polyester Blend \$27.00