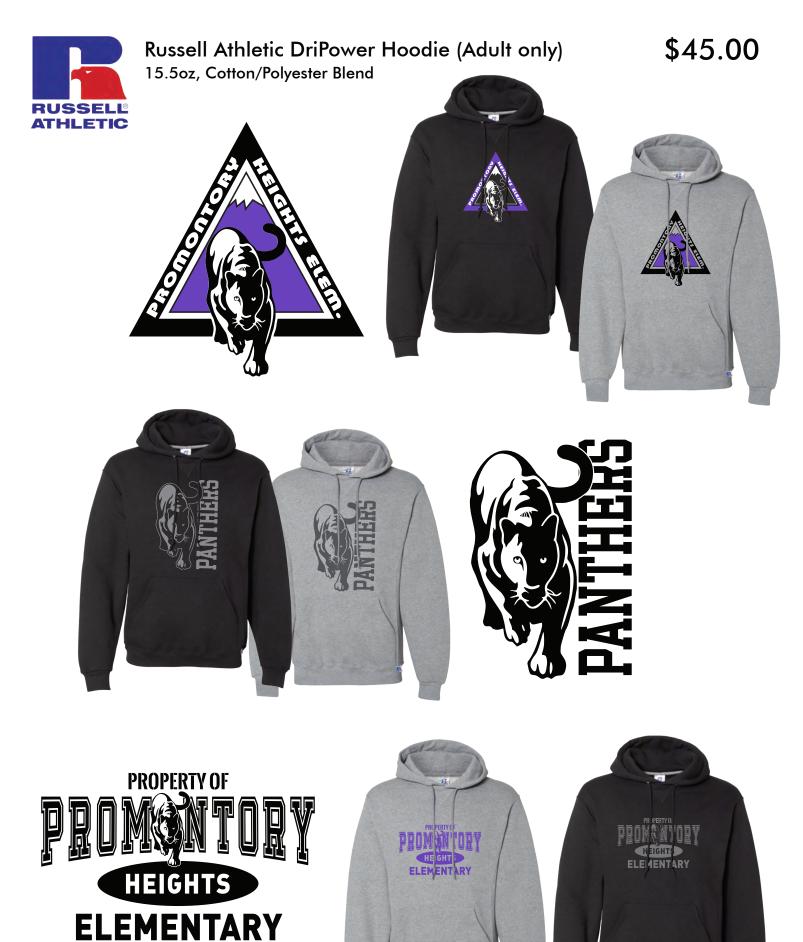

GILDAN Gildan Heavy Blend Hoodie (Adult or Youth) 13.3oz, Cotton/Polyester Blend

\$33.00

GROWN

ORY

PEC YANY DET

HEIGHT

Mark's Chilliwack

Gildan Heavy Blend Crewneck (Adult only) 13.3oz, Cotton/Polyester Blend \$27.00